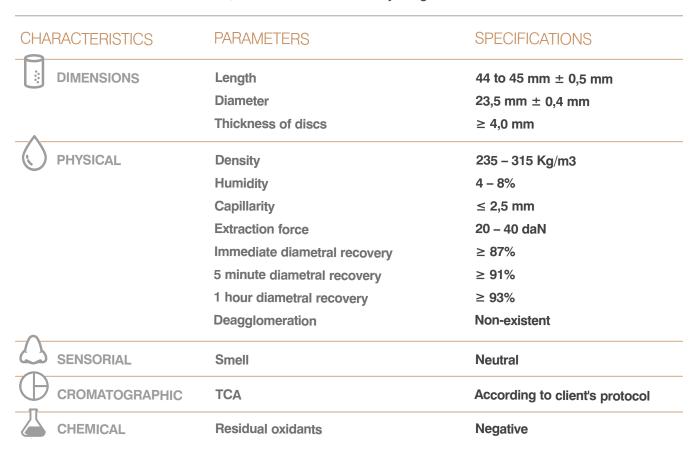

## **ANALYSIS METHOD**

All analyses are carried out according to standards UNE 56921, UNE 56927, UNE 56928 and UNE 56929, and according to the Systecode control plan (International Code of Cork Stopper Manufacturing Practices).

Other parameters or analyses according to the specifications of each client.